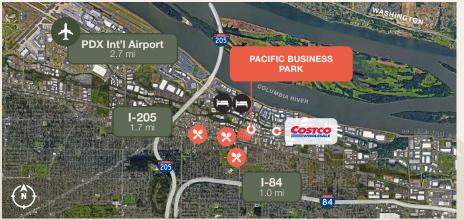

## Key Features

5,020 sq. ft. shell

1,000 sq. ft. office

3 dock doors 2 grade doors

**19'** clear height

End cap space

**2.7 miles** to PDX International Airport

**Convenient access** to Interstates 84 and 205