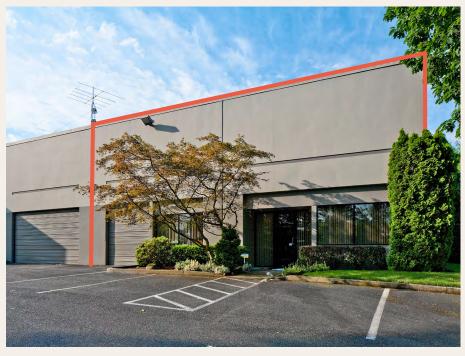

## Key Features

5,020 sq. ft. shell

1,000 sq. ft. office

3 dock doors 2 grade doors

**19'** clear height

End cap space

**2.7 miles** to PDX International Airport

**Convenient access** to Interstates 84 and 205