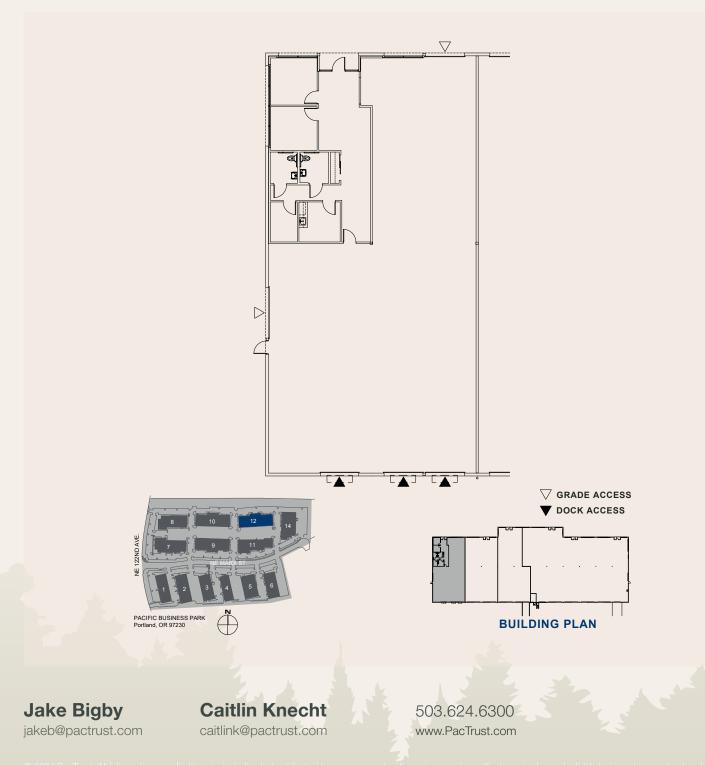

## **Space Plan**

12605 NE Marx St, Portland, OR 97230

5,020 Sq. Ft.

© 2024 Paci rust. All information supplied herein, including but not limited to measurements, di independently verified. Any reliance on the information contained herein is at the user's own risl